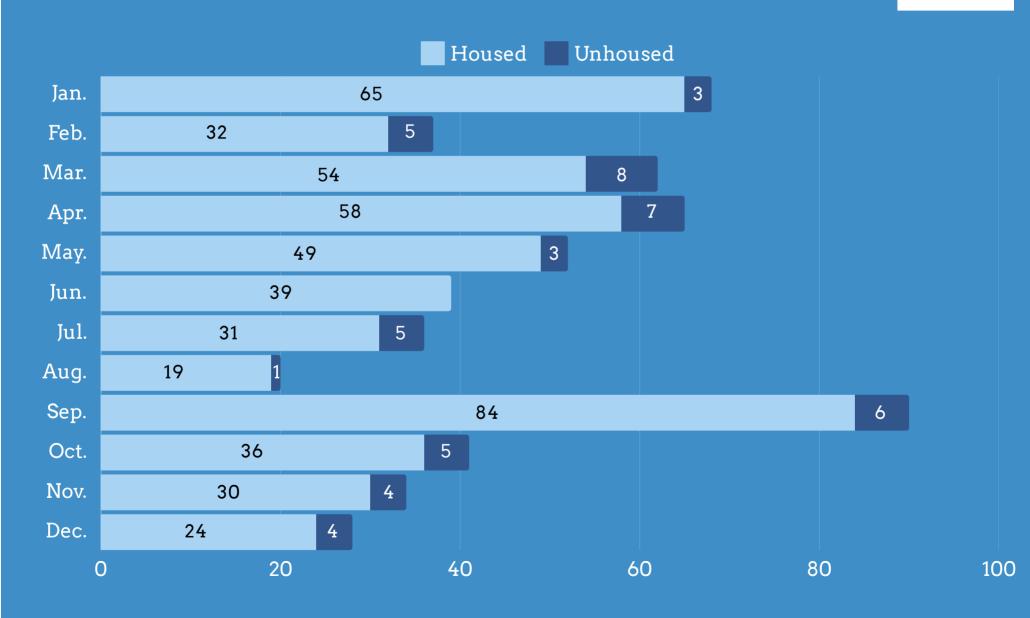

# 1,171 INDIVIDUALS SERVED



## **NEW MONTHLY ARRIVALS**





## **DEMOGRAPHICS**







# 29,989 BREAKFAST MEALS



39,724
LUNCH MEALS



6,291
HOMEBOUND MEALS



### 2024 vs 2023 IN KIND DONATIONS









#### **BUS PASSES**

Bus passes, serving as transportation vouchers, are provided to assist with medical appointments, interviews, and more.

#### **EMERGENCY GAS VOUCHERS**

Emergency gasoline assistance provided to clients in partnership with FISH.

#### **CLOTHING VOUCHERS**

Emergency clothing assistance cards provided in collaboration with Bon Marché Thrift Store.

#### PET FOOD ASSISTANCE

In partnership with Pet's Lifeline, we receive monthly donations of cat and dog food.

#### MAIL DELIVERY

Clients can use our P.O. Box to receive mail, which can then be picked up at Unity Kitchen.



## **UNITY KITCHEN**

- Home First
- G3 Sonoma Coat