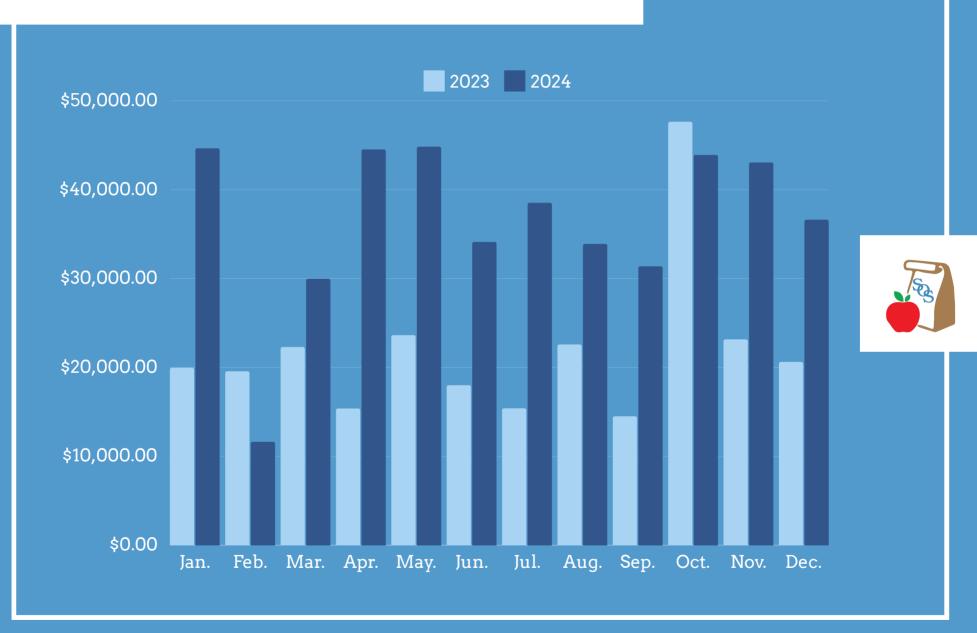

# 1,171 INDIVIDUALS SERVED



## **NEW MONTHLY ARRIVALS**





## **DEMOGRAPHICS**







# 29,989 BREAKFAST MEALS



39,724
LUNCH MEALS



6,291
HOMEBOUND MEALS



### 2024 vs 2023 IN KIND DONATIONS









#### **BUS PASSES**

Bus passes, serving as transportation vouchers, are provided to assist with medical appointments, interviews, and more.

#### **EMERGENCY GAS VOUCHERS**

Emergency gasoline assistance provided to clients in partnership with FISH.

#### **CLOTHING VOUCHERS**

Emergency clothing assistance cards provided in collaboration with Bon Marché Thrift Store.

#### PET FOOD ASSISTANCE

In partnership with Pet's Lifeline, we receive monthly donations of cat and dog food.

#### MAIL DELIVERY

Clients can use our P.O. Box to receive mail, which can then be picked up at Unity Kitchen.



## **UNITY KITCHEN**

- Home First
- G3 Sonoma Coat
   Drive
- FISH Coat Drive
- Keep People Housed (KPF)

- SVCHC Flu Shot Clinic
- Art Escape Summer
   Camp
- Sonoma Mentoring
   Alliance
-