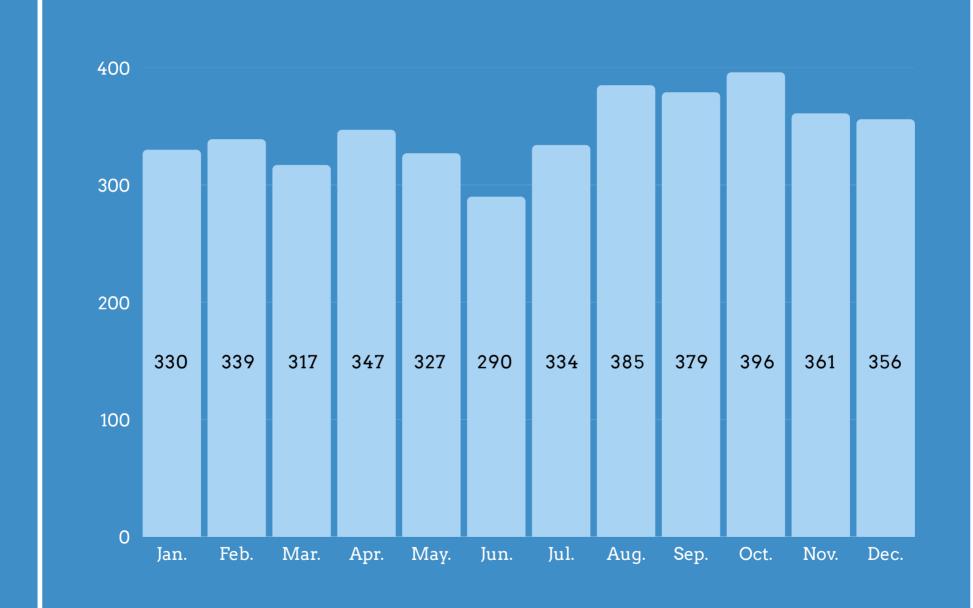

# 1,171 INDIVIDUALS SERVED



## **NEW MONTHLY ARRIVALS**





## **DEMOGRAPHICS**







# 29,989 BREAKFAST MEALS



39,724
LUNCH MEALS



6,291
HOMEBOUND MEALS



### 2024 vs 2023 IN KIND DONATIONS









#### **BUS PASSES**

Bus passes, serving as transportation vouchers, are provided to assist with medical appointments, interviews, and more.

#### **EMERGENCY GAS VOUCHERS**

Emergency gasoline assistance provided to clients in partnership with FISH.

#### **CLOTHING VOUCHERS**

Emergency clothing assistance cards provided in collaboration with Bon Marché Thrift Store.

#### PET FOOD ASSISTANCE

In partnership with Pet's Lifeline, we receive monthly donations of cat and dog food.

#### MAIL DELIVERY

Clients can use our P.O. Box to receive mail, which can then be picked up at Unity Kitchen.



## **UNITY KITCHEN